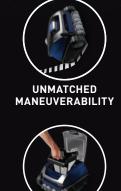

## MORE THOROUGH CLEANING WITH SUPERIOR MANEUVERABILITY.

The Polaris<sup>®</sup> EPIC<sup>™</sup> 8640 delivers enhanced maneuverability and advanced Double Helix brushes in the front and rear for superior debris collection with vigorous scrubbing of your pool floor, walls and waterline.