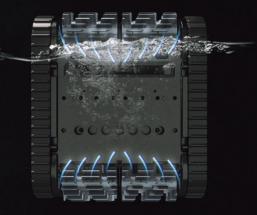

## MORE THOROUGH CLEANING WITH SUPERIOR MANEUVERABILITY.

The Polaris<sup>®</sup> EPIC<sup>™</sup> 8640 delivers enhanced maneuverability and advanced Double Helix brushes in the front and rear for superior debris collection with vigorous scrubbing of your pool floor, walls and waterline.

#### FRONT AND REAR DOUBLE HELIX BRUSHES

Patent-pending blade design that helps channel dirt and debris to the inlet